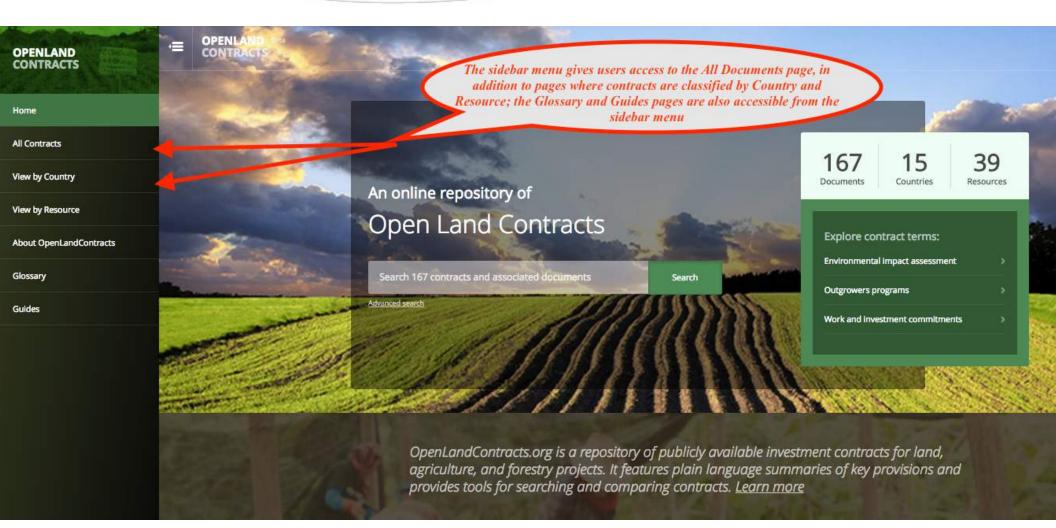

#### • You can use the repository to:

- View or download contracts
- Search for contracts by country, resource type, company, and other categories
- Clip or compare annotations of contractual provisions
- Access guides and training materials on land contracts
- Governments can also work with the OpenLandContracts.org team to develop countryspecific repositories for contract disclosure.

- b) Text View
- c) Searching Within a Contract
- 4. Annotations
- 5. Summary Page
- 6. Clipping & Comparing
- 7. Additional Resources

• From the **Homepage**, you can access:

- The *free text search box*, which allows you to run in-text searches, or to search for a specific contract
- A link for *Advanced Search*, which provides dropdown categories for easy searching
- The *menu*, which provides access to the *All Documents* page, in addition to informational pages, including the Glossary and the Guides page
- A *featured box*, which links to the *All Documents* page, the *Countries* page, and the *Resources* page, as well as to preset searches of contractual terms that may be of interest
- A hyperlinked *map* that shows the number of contracts from specific countries