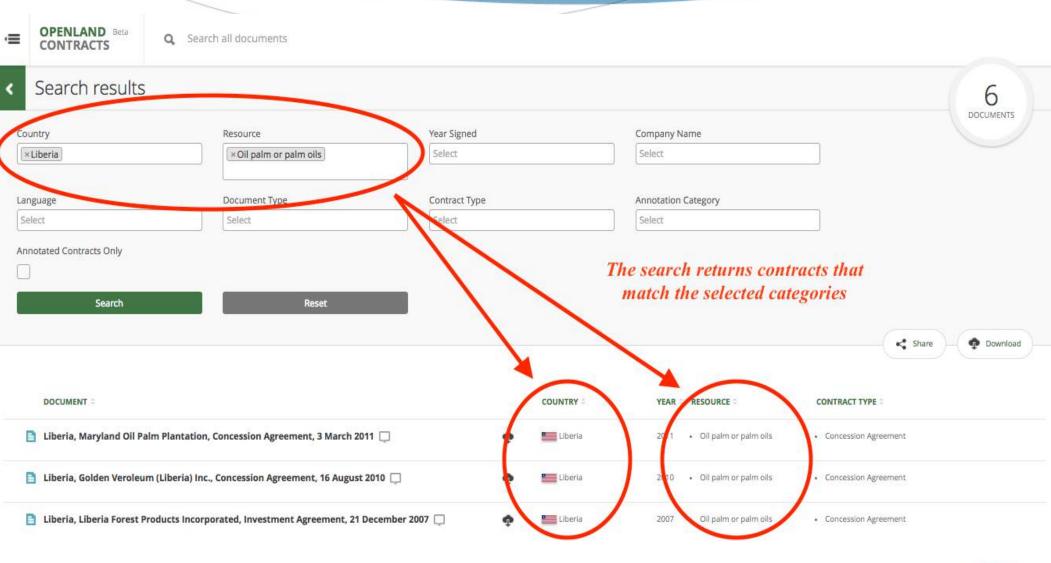

#### 2. Searching: Dropdowns

• Dropdowns provide an easy way to search for different types of documents by **category** 

- Available dropdown categories include: Country, Resource, Year Signed, Company Name, Language, Document Type, Contract Type, Annotation Category
- You can also search for "Annotated Contracts Only"
- Example: Run a search by selecting "<u>Liberia</u>" from the *Country* dropdown and "<u>Oil Palm or Palm Oils</u>" from the *Resource* dropdown
  - This search will return only contracts that match those categories

#### 2. Searching: Dropdowns

| ۱ | OPENLAND Beta<br>CONTRACTS                       | <b>Q</b> Search all documents |                                                                                                           |                                                                                        |                |
|---|--------------------------------------------------|-------------------------------|-----------------------------------------------------------------------------------------------------------|----------------------------------------------------------------------------------------|----------------|
| < | All Documents                                    |                               |                                                                                                           |                                                                                        | 167            |
|   | buntry                                           | Resource                      | Year Signed                                                                                               | Company Name                                                                           | DOCUMENTS      |
| Ľ | iberia                                           | Document Type                 | Contract Type                                                                                             | Annotation Category                                                                    |                |
|   | elect<br>nnotes of Contracts Only<br>]<br>Search | Reset                         | Select<br>Select the Country by<br>beginning to type your<br>search term, or by<br>scrolling down through | Select<br>Use the same method<br>to select any of the<br>dropdown search<br>categories |                |
|   |                                                  |                               | the Country dropdown                                                                                      | 0                                                                                      | Share Download |

| DOCUMENT ÷                                                                         |   | COUNTRY =                                | YEAR | RESOURCE =             | CONTRACT TYPE                    |
|------------------------------------------------------------------------------------|---|------------------------------------------|------|------------------------|----------------------------------|
| Megabois, Contrat de Concession Forestière, 2011                                   | ¢ | Congo, the Democratic<br>Republic of the | 2011 | Timber (Wood)          | Contrat de Concession Forestière |
| Liberia, ADA Commercial Inc., Concession Contract, 5 April 2008 💭                  | ¢ | Liberia                                  | 2008 | Rice     Rice products | Concession Agreement             |
| DRC, Bego Congo, Contrat de concession forestière et avenant N. 1, 24 octobre 2011 | ¢ | Congo, the Democratic<br>Republic of the | 2011 | Timber (Wood)          | Contrat de Concession Forestière |
| Bakri Bois Corporation, Contrat de Concession Forestière et Avenant N°1, 2011      | ¢ | Congo, the Democratic                    | 2011 | - Timber (Wood)        | Contrat de Concession Forestière |