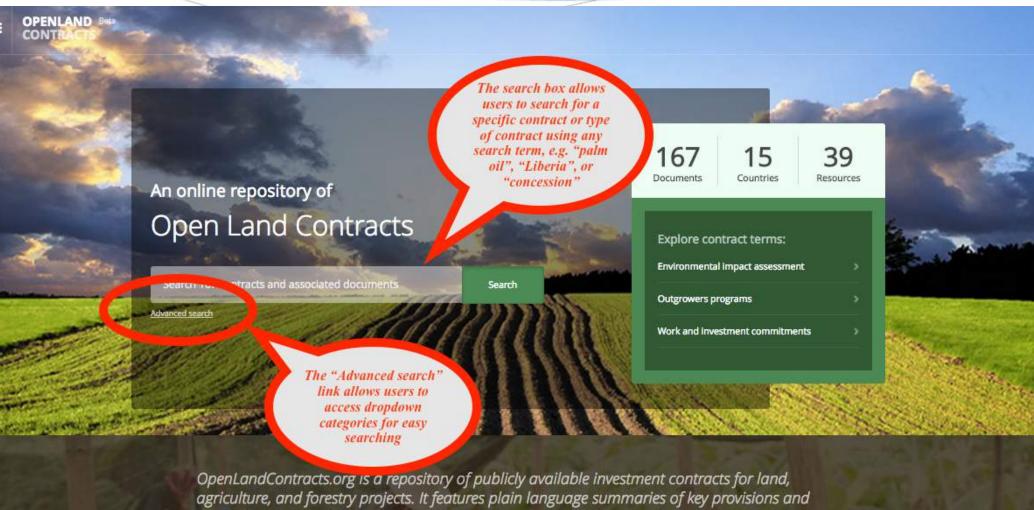

#### OpenLandContracts.org

An Introduction

- OpenLandContracts.org is the first online, searchable, user-friendly repository of publicly available investor-state "land contracts"
- It is **freely available** to everyone

- b) Text View
- c) Searching Within a Contract
- 4. Annotations
- 5. Summary Page
- 6. Clipping & Comparing
- 7. Additional Resources

• From the **Homepage**, you can access:

- The *free text search box*, which allows you to run in-text searches, or to search for a specific contract
- A link for *Advanced Search*, which provides dropdown categories for easy searching
- The *menu*, which provides access to the *All Documents* page, in addition to informational pages, including the Glossary and the Guides page
- A *featured box*, which links to the *All Documents* page, the *Countries* page, and the *Resources* page, as well as to preset searches of contractual terms that may be of interest
- A hyperlinked *map* that shows the number of contracts from specific countries

#### 2. Searching: Free Text Search Box

- The free text search box on the **Homepage** is also found at the **top of every page** on the website
- You can type anything into the free text search box. The site will then search for your word(s) in all texts that have been extracted from contract PDFs, and will also search all annotations and metadata
- Example: Run a search for "Liberia" and "palm oil"