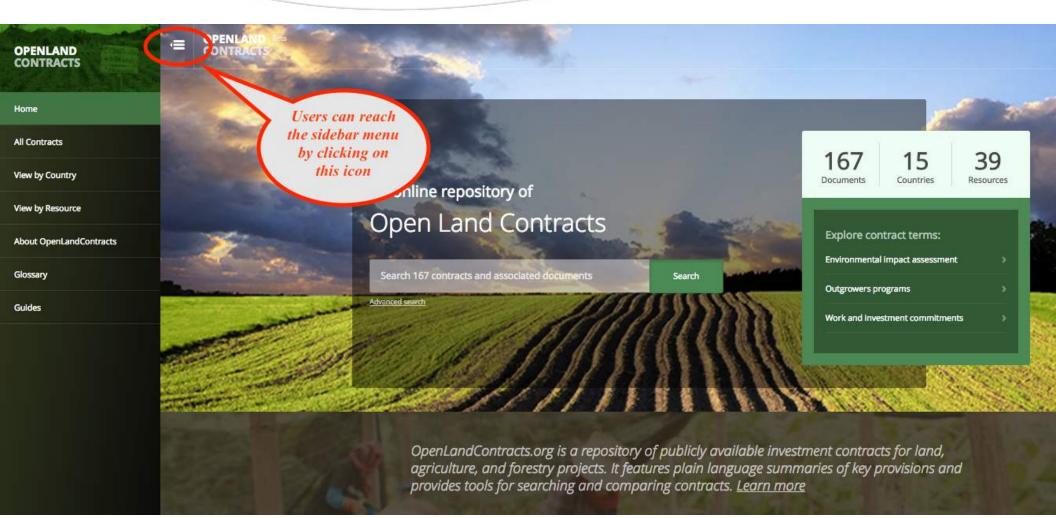

- b) Text View
- c) Searching Within a Contract
- 4. Annotations
- 5. Summary Page
- 6. Clipping & Comparing
- 7. Additional Resources

• From the **Homepage**, you can access:

- The *free text search box*, which allows you to run in-text searches, or to search for a specific contract
- A link for *Advanced Search*, which provides dropdown categories for easy searching
- The *menu*, which provides access to the *All Documents* page, in addition to informational pages, including the Glossary and the Guides page
- A *featured box*, which links to the *All Documents* page, the *Countries* page, and the *Resources* page, as well as to preset searches of contractual terms that may be of interest
- A hyperlinked *map* that shows the number of contracts from specific countries

provides tools for searching and comparing contracts. Learn more

OpenLandContracts.org is a repository of publicly available investment contracts for land, agriculture, and forestry projects. It features plain language summaries of key provisions and provides tools for searching and comparing contracts. <u>Learn more</u>