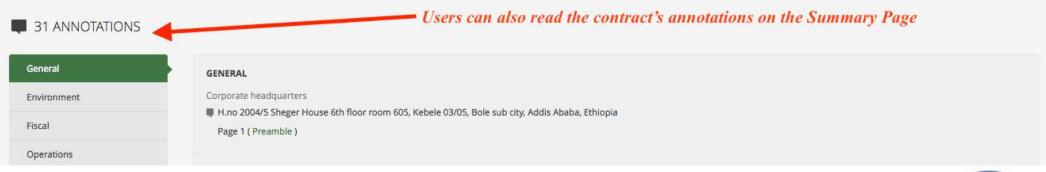

Annotations are plain language summaries of the key provisions of each contract

- They can assist you in understanding the meaning of important contractual provisions, or in finding where certain issues are addressed in a contract
- You can view the annotations attached to each contract in three ways:
  - 1. Alongside the Contract, in either the PDF View or Text View
  - 2. On a contract's Summary Page
  - 3. By downloading a CSV file containing a list of a contract's annotations

- When viewing annotations alongside a contract (either in PDF View or Text View), you can group them *By Page* or *By Topic* 
  - *By Page* lists them in order of their appearance in the contract
  - *By Topic* organizes them into topical categories:
    - *General:* basic information, such as company name, project location, resource(s), year contract signed, etc.
    - *Environment:* water use, requirements for EIAs or environmental monitoring, etc.
    - *Fiscal:* taxes, surface fees or rent, etc.
    - *Operations:* infrastructure, land use outside of concession area, etc.
    - Social: employment and training commitments, local development agreements, etc., and other issues affecting local communities or workers, such as use of physical security or rights to access area
    - *Legal Rules:* dispute resolution (including arbitration), governing law, force majeure, etc.
       43