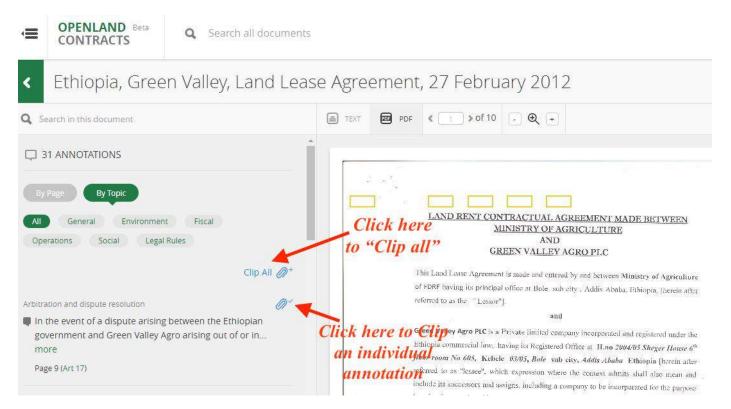

• To Clip an **individual** Annotation, click the icon beside that Annotation

• To Clip all Annotations, click "Clip All"

- Clicking on "View Clips" allows you to:
  - **View** a list of all clipped Annotations
  - **Download** a CSV file of all clipped Annotations
  - Download a PDF bundle of contract pages corresponding to the clipped Annotations
  - **Print** and **Share** your Clips