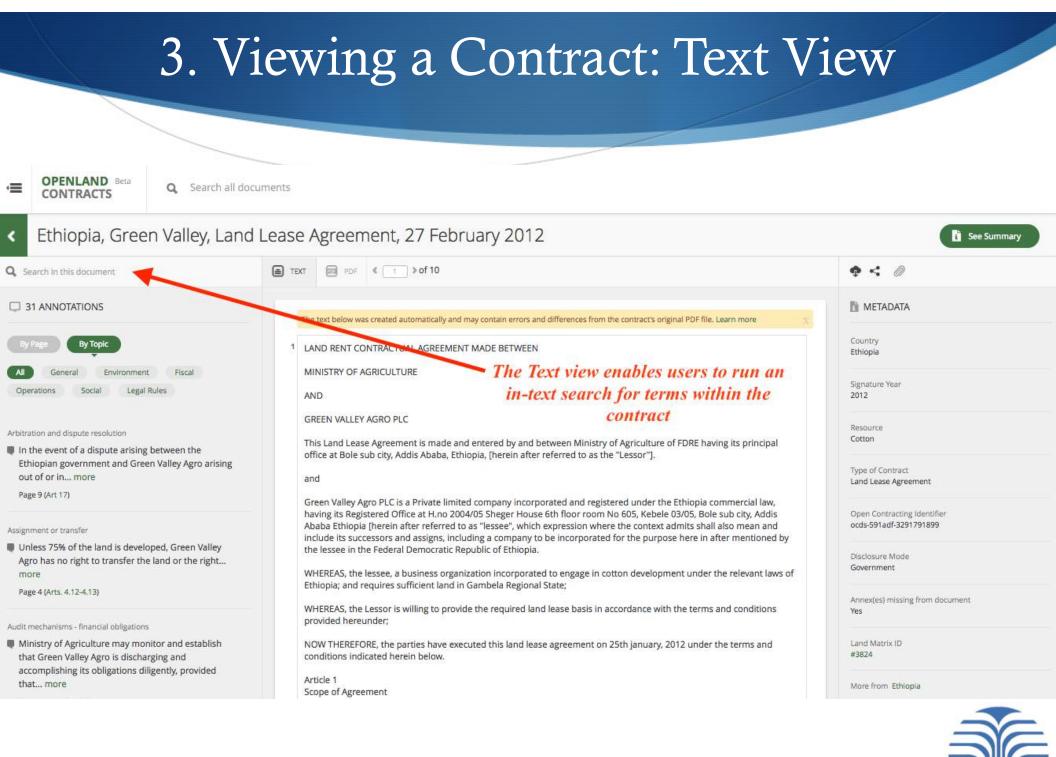

#### 3. Viewing a Contract: Text View

- The Text View enables you to read the contract in plain text (rather than in the original PDF format)
- This can be useful if the PDF file is difficult to read, and also enables you to run in-text searches (through using the "search in this document" box in the toolbar, or even through using a Control+F search)

#### 3. Viewing a Contract: Text View

Where does the text version come from?

- To generate a Text version, each contract is first processed (when possible) using **Optical Character Recognition** (OCR) software
- Each extracted text is then manually reviewed and amended for accuracy through **Mechanical Turk** (MT), an online transcription service
- To improve accuracy, each text version is then further reviewed (and amended if necessary) by a research assistant working for the OpenLandContracts.org team
- Caution! While we aim for accuracy, the text may contain errors and differences from the contract's original PDF file